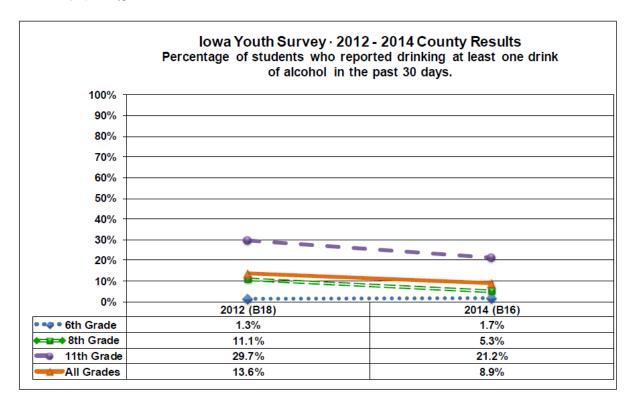

Results: Percentage of students who reported drinking at least one drink of alcohol in the past 30 days in Benton County (Iowa Youth Survey 2012-2014)

- 2010—26%
- 2012—30%
- 2014—21%