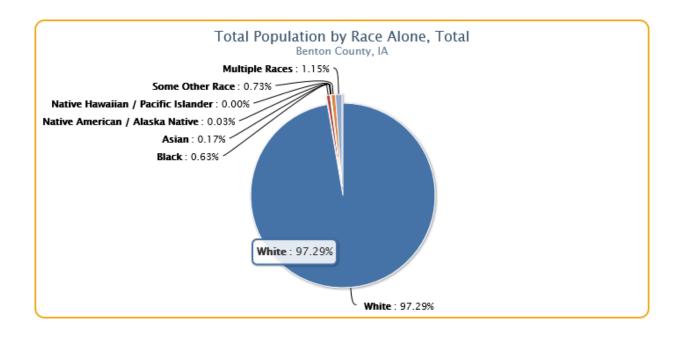

### **POPULATION**

(As reported by the U.S Census Bureau 2010-2014)

A total of 25,658 people live in the 716.26 square mile report area defined for this assessment.