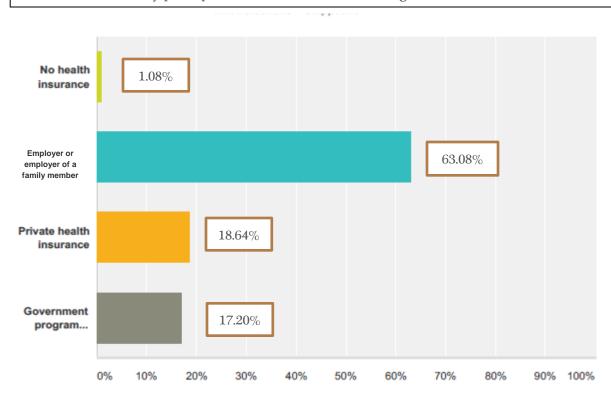

Survey participants had varied insurance coverage, see chart below.

Seven standard questions were asked in the survey:

- 1. Which of the following do you believe should be our 3 top priorities for promoting healthy living?
- 2. What do you believe the top 3 priorities should be for preventing injury?
- 3. What do you believe should be our top 3 priorities for preventing epidemics?
- 4. What do you believe our top 3 priorities should be for protecting environmental hazards?
- 5. What do you believe are the 3 most important topics concerning the preparation for, and plan to respond and recover from public health emergencies?
- 6. What do you believe the top 3 priorities should be in strengthening our health infrastructure?
- 7. What do you think keeps your community from being healthier?