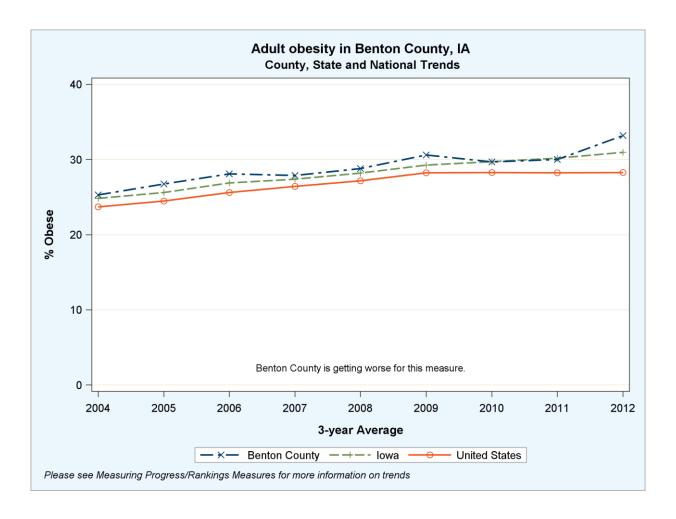

Results: Adult obesity rate in Benton County (2016 County Health Rankings)

- 2013—31%
- 2014—30%
- 2015—30%
- 2016 -- 33%