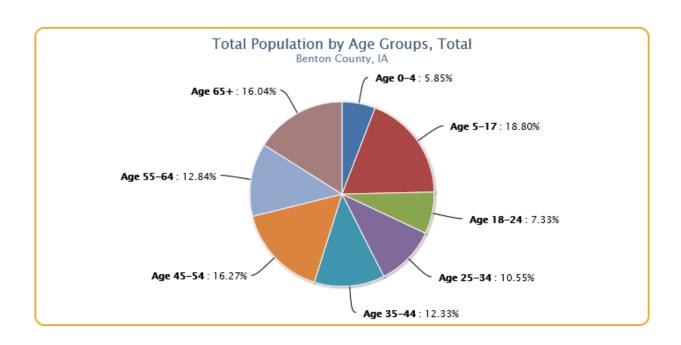

### **POPULATION**

(As reported by the U.S Census Bureau 2010-2014)

A total of 25,658 people live in the 716.26 square mile report area defined for this assessment.