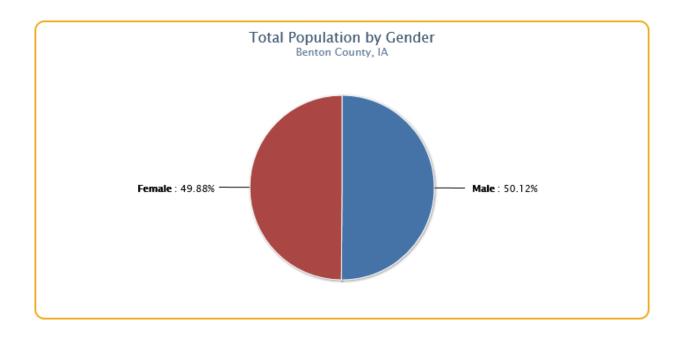

### **POPULATION**

(As reported by the U.S Census Bureau 2010-2014)

A total of 25,658 people live in the 716.26 square mile report area defined for this assessment.