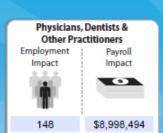

# 2019 Economic Impact of the Health Sector

|  | Coun |  |
|--|------|--|
|  |      |  |
|  |      |  |

| (1)                                              | (2)        | (3)        | (4)    | (5)          | (6)         | (7)          | (8)         | (9)       |
|--------------------------------------------------|------------|------------|--------|--------------|-------------|--------------|-------------|-----------|
| Health Sector                                    |            | Employment |        | Payro11      | & Proprieto | r Income     | Retail .    | 6.0%      |
| Components                                       | Nos.       | Multiplier | Impact | Income       | Multiplier  | Impact       | Sales       | Sales Tax |
| Hospitals                                        |            |            |        |              |             |              |             |           |
| Virginia Gay Hospital                            | 279        | 1.31813    | 368    | \$14,631,942 | 1.40169     | \$20,509,476 | \$2,178,929 | \$130,736 |
| HOSPITALS SUBTOTAL                               | 279        | 1.31813    | 368    | \$14,631,942 | 1.40169     | \$20,509,476 | \$2,178,929 | \$130,736 |
| Offices of physicians                            | 21         | 1.43310    | 30     | \$2,361,303  | 1.10884     | \$2,618,311  | \$278,170   | \$16,690  |
| Offices of dentists                              | 28         | 1.24126    | 35     | \$1,475,587  | 1.14206     | \$1,685,205  | \$179,036   | \$10,742  |
| Offices of other health practitioners            | 67         | 1.24117    | 83     | \$4,230,855  | 1.10970     | \$4,694,978  | \$498,795   | \$29,928  |
| OFFICES SUBTOTAL                                 | 116        | 1.27586    | 148    | \$8,067,745  | 1.11537     | \$8,998,494  | \$956,001   | \$57,360  |
| Nursing Home & Community Care facilities         | 319        | 1.20055    | 383    | \$11,612,158 | 1.14979     | \$13,351,596 | \$1,418,475 | \$85,109  |
| Mental health, substance abuse, other facilities | 0          | 0.00000    | 0      | \$0          | 0.00000     | \$0          | \$0         | \$0       |
| NURSING HOMES AND OTHERS SUBTOTAL                | 319        | 1.20063    | 383    | \$11,612,158 | 1.14979     | \$13,351,596 | \$1,418,475 | \$85,109  |
| Pharmacies                                       | 60         | 1.24774    | 75     | \$2,233,000  | 1.19092     | \$2,659,323  | \$282,527   | \$16,952  |
| Other Medical & Health Services                  |            |            |        |              |             |              |             |           |
| Medical and diagnostic laboratories              | 0          | 0.00000    | 0      | \$0          | 0.00000     | \$0          | \$0         | \$0       |
| Outpatient care centers                          | 0          | 0.00000    | 0      | \$0          | 0.00000     | \$0          | \$0         | \$0       |
| Other ambulatory health care services            | 56         | 1.26830    | 71     | \$2,878,911  | 1.16434     | \$3,352,025  | \$356,120   | \$21,367  |
| Dental laboratories                              | 0          | 0.00000    | 0      | \$0          | 0.00000     | \$0          | \$0         | \$0       |
| Home health care services                        | 0          | 0.00000    | 0      | \$0          | 0.00000     | \$0          | \$0         | \$0       |
| OTHER MED/HLTH SVCS SUBTOTAL                     | 56         | 1.26786    | 71     | \$2,878,911  | 1.16434     | \$3,352,025  | \$356,120   | \$21,367  |
| TOTALS                                           | <u>830</u> |            | 1.045  | \$39,423,756 |             | \$48.870.914 | \$5,192,052 | \$311.524 |