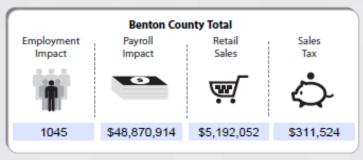

# 2019 Economic Impact of the Health Sector

|  | Coun |  |
|--|------|--|
|  |      |  |
|  |      |  |

| (1)                                              | (2)        | (3)        | (4)    | (5)          | (6)         | (7)          | (8)         | (9)       |
|--------------------------------------------------|------------|------------|--------|--------------|-------------|--------------|-------------|-----------|
| Health Sector                                    |            | Employment |        | Payro11      | & Proprieto | r Income     | Retail .    | 6.0%      |
| Components                                       | Nos.       | Multiplier | Impact | Income       | Multiplier  | Impact       | Sales       | Sales Tax |
| Hospitals                                        |            |            |        |              |             |              |             |           |
| Virginia Gay Hospital                            | 279        | 1.31813    | 368    | \$14,631,942 | 1.40169     | \$20,509,476 | \$2,178,929 | \$130,736 |
| HOSPITALS SUBTOTAL                               | 279        | 1.31813    | 368    | \$14,631,942 | 1.40169     | \$20,509,476 | \$2,178,929 | \$130,736 |
| Offices of physicians                            | 21         | 1.43310    | 30     | \$2,361,303  | 1.10884     | \$2,618,311  | \$278,170   | \$16,690  |
| Offices of dentists                              | 28         | 1.24126    | 35     | \$1,475,587  | 1.14206     | \$1,685,205  | \$179,036   | \$10,742  |
| Offices of other health practitioners            | 67         | 1.24117    | 83     | \$4,230,855  | 1.10970     | \$4,694,978  | \$498,795   | \$29,928  |
| OFFICES SUBTOTAL                                 | 116        | 1.27586    | 148    | \$8,067,745  | 1.11537     | \$8,998,494  | \$956,001   | \$57,360  |
| Nursing Home & Community Care facilities         | 319        | 1.20055    | 383    | \$11,612,158 | 1.14979     | \$13,351,596 | \$1,418,475 | \$85,109  |
| Mental health, substance abuse, other facilities | 0          | 0.00000    | 0      | \$0          | 0.00000     | \$0          | \$0         | \$0       |
| NURSING HOMES AND OTHERS SUBTOTAL                | 319        | 1.20063    | 383    | \$11,612,158 | 1.14979     | \$13,351,596 | \$1,418,475 | \$85,109  |
| Pharmacies                                       | 60         | 1.24774    | 75     | \$2,233,000  | 1.19092     | \$2,659,323  | \$282,527   | \$16,952  |
| Other Medical & Health Services                  |            |            |        |              |             |              |             |           |
| Medical and diagnostic laboratories              | 0          | 0.00000    | 0      | \$0          | 0.00000     | \$0          | \$0         | \$0       |
| Outpatient care centers                          | 0          | 0.00000    | 0      | \$0          | 0.00000     | \$0          | \$0         | \$0       |
| Other ambulatory health care services            | 56         | 1.26830    | 71     | \$2,878,911  | 1.16434     | \$3,352,025  | \$356,120   | \$21,367  |
| Dental laboratories                              | 0          | 0.00000    | 0      | \$0          | 0.00000     | \$0          | \$0         | \$0       |
| Home health care services                        | 0          | 0.00000    | 0      | \$0          | 0.00000     | \$0          | \$0         | \$0       |
| OTHER MED/HLTH SVCS SUBTOTAL                     | 56         | 1.26786    | 71     | \$2,878,911  | 1.16434     | \$3,352,025  | \$356,120   | \$21,367  |
| TOTALS                                           | <u>830</u> |            | 1.045  | \$39,423,756 |             | \$48.870.914 | \$5,192,052 | \$311.524 |

#### What is the Multiplier Effect?

The health sector and the employees in the health sector purchase a large amount of goods and services from local businesses. These impacts are referred to as secondary impacts or benefits to the economy. In economics, this measure is called the "multiplier effect." In this report two multipliers are utilized: "employment multiplier" and "income multiplier" which are included in the employment impact and payroll impact shown.