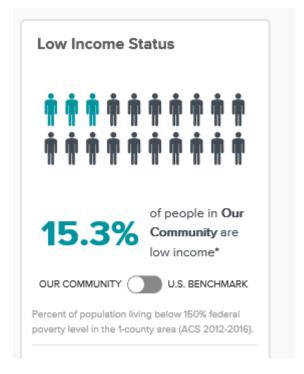

#### **Socioeconomics**

# 2019 Economic Impact of the Health Sector

|  | Coun |  |
|--|------|--|
|  |      |  |
|  |      |  |

| (1)                                              | (2)        | (3)        | (4)    | (5)          | (6)         | (7)          | (8)         | (9)       |
|--------------------------------------------------|------------|------------|--------|--------------|-------------|--------------|-------------|-----------|
| Health Sector                                    |            | Employment |        | Payro11      | & Proprieto | r Income     | Retail .    | 6.0%      |
| Components                                       | Nos.       | Multiplier | Impact | Income       | Multiplier  | Impact       | Sales       | Sales Tax |
| Hospitals                                        |            |            |        |              |             |              |             |           |
| Virginia Gay Hospital                            | 279        | 1.31813    | 368    | \$14,631,942 | 1.40169     | \$20,509,476 | \$2,178,929 | \$130,736 |
| HOSPITALS SUBTOTAL                               | 279        | 1.31813    | 368    | \$14,631,942 | 1.40169     | \$20,509,476 | \$2,178,929 | \$130,736 |
| Offices of physicians                            | 21         | 1.43310    | 30     | \$2,361,303  | 1.10884     | \$2,618,311  | \$278,170   | \$16,690  |
| Offices of dentists                              | 28         | 1.24126    | 35     | \$1,475,587  | 1.14206     | \$1,685,205  | \$179,036   | \$10,742  |
| Offices of other health practitioners            | 67         | 1.24117    | 83     | \$4,230,855  | 1.10970     | \$4,694,978  | \$498,795   | \$29,928  |
| OFFICES SUBTOTAL                                 | 116        | 1.27586    | 148    | \$8,067,745  | 1.11537     | \$8,998,494  | \$956,001   | \$57,360  |
| Nursing Home & Community Care facilities         | 319        | 1.20055    | 383    | \$11,612,158 | 1.14979     | \$13,351,596 | \$1,418,475 | \$85,109  |
| Mental health, substance abuse, other facilities | 0          | 0.00000    | 0      | \$0          | 0.00000     | \$0          | \$0         | \$0       |
| NURSING HOMES AND OTHERS SUBTOTAL                | 319        | 1.20063    | 383    | \$11,612,158 | 1.14979     | \$13,351,596 | \$1,418,475 | \$85,109  |
| Pharmacies                                       | 60         | 1.24774    | 75     | \$2,233,000  | 1.19092     | \$2,659,323  | \$282,527   | \$16,952  |
| Other Medical & Health Services                  |            |            |        |              |             |              |             |           |
| Medical and diagnostic laboratories              | 0          | 0.00000    | 0      | \$0          | 0.00000     | \$0          | \$0         | \$0       |
| Outpatient care centers                          | 0          | 0.00000    | 0      | \$0          | 0.00000     | \$0          | \$0         | \$0       |
| Other ambulatory health care services            | 56         | 1.26830    | 71     | \$2,878,911  | 1.16434     | \$3,352,025  | \$356,120   | \$21,367  |
| Dental laboratories                              | 0          | 0.00000    | 0      | \$0          | 0.00000     | \$0          | \$0         | \$0       |
| Home health care services                        | 0          | 0.00000    | 0      | \$0          | 0.00000     | \$0          | \$0         | \$0       |
| OTHER MED/HLTH SVCS SUBTOTAL                     | 56         | 1.26786    | 71     | \$2,878,911  | 1.16434     | \$3,352,025  | \$356,120   | \$21,367  |
| TOTALS                                           | <u>830</u> |            | 1.045  | \$39,423,756 |             | \$48.870.914 | \$5,192,052 | \$311.524 |