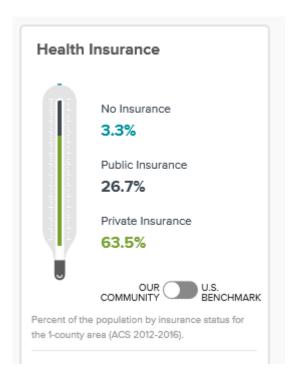

#### **Socioeconomics**

# 2019 Economic Impact of the Health Sector

|  | Coun |  |
|--|------|--|
|  |      |  |
|  |      |  |

| (1)                                              | (2)        | (3)        | (4)    | (5)          | (6)         | (7)          | (8)         | (9)       |
|--------------------------------------------------|------------|------------|--------|--------------|-------------|--------------|-------------|-----------|
| Health Sector                                    |            | Employment |        | Payro11      | & Proprieto | r Income     | Retail .    | 6.0%      |
| Components                                       | Nos.       | Multiplier | Impact | Income       | Multiplier  | Impact       | Sales       | Sales Tax |
| Hospitals                                        |            |            |        |              |             |              |             |           |
| Virginia Gay Hospital                            | 279        | 1.31813    | 368    | \$14,631,942 | 1.40169     | \$20,509,476 | \$2,178,929 | \$130,736 |
| HOSPITALS SUBTOTAL                               | 279        | 1.31813    | 368    | \$14,631,942 | 1.40169     | \$20,509,476 | \$2,178,929 | \$130,736 |
| Offices of physicians                            | 21         | 1.43310    | 30     | \$2,361,303  | 1.10884     | \$2,618,311  | \$278,170   | \$16,690  |
| Offices of dentists                              | 28         | 1.24126    | 35     | \$1,475,587  | 1.14206     | \$1,685,205  | \$179,036   | \$10,742  |
| Offices of other health practitioners            | 67         | 1.24117    | 83     | \$4,230,855  | 1.10970     | \$4,694,978  | \$498,795   | \$29,928  |
| OFFICES SUBTOTAL                                 | 116        | 1.27586    | 148    | \$8,067,745  | 1.11537     | \$8,998,494  | \$956,001   | \$57,360  |
| Nursing Home & Community Care facilities         | 319        | 1.20055    | 383    | \$11,612,158 | 1.14979     | \$13,351,596 | \$1,418,475 | \$85,109  |
| Mental health, substance abuse, other facilities | 0          | 0.00000    | 0      | \$0          | 0.00000     | \$0          | \$0         | \$0       |
| NURSING HOMES AND OTHERS SUBTOTAL                | 319        | 1.20063    | 383    | \$11,612,158 | 1.14979     | \$13,351,596 | \$1,418,475 | \$85,109  |
| Pharmacies                                       | 60         | 1.24774    | 75     | \$2,233,000  | 1.19092     | \$2,659,323  | \$282,527   | \$16,952  |
| Other Medical & Health Services                  |            |            |        |              |             |              |             |           |
| Medical and diagnostic laboratories              | 0          | 0.00000    | 0      | \$0          | 0.00000     | \$0          | \$0         | \$0       |
| Outpatient care centers                          | 0          | 0.00000    | 0      | \$0          | 0.00000     | \$0          | \$0         | \$0       |
| Other ambulatory health care services            | 56         | 1.26830    | 71     | \$2,878,911  | 1.16434     | \$3,352,025  | \$356,120   | \$21,367  |
| Dental laboratories                              | 0          | 0.00000    | 0      | \$0          | 0.00000     | \$0          | \$0         | \$0       |
| Home health care services                        | 0          | 0.00000    | 0      | \$0          | 0.00000     | \$0          | \$0         | \$0       |
| OTHER MED/HLTH SVCS SUBTOTAL                     | 56         | 1.26786    | 71     | \$2,878,911  | 1.16434     | \$3,352,025  | \$356,120   | \$21,367  |
| TOTALS                                           | <u>830</u> |            | 1.045  | \$39,423,756 |             | \$48.870.914 | \$5,192,052 | \$311.524 |