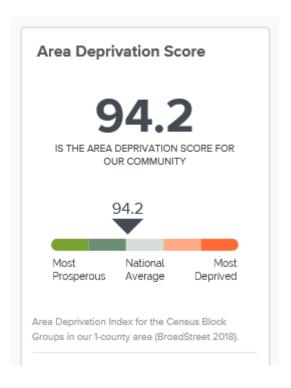

#### **Vulnerability**

The Social Determinants of Health are the conditions where people live, work, and play. They include factors that contribute to or detract from overall health. The Area Deprivation Index (ADI) measures social vulnerability. The ADI combines 17 indicators of socioeconomic status (e.g. income, employment, education, housing conditions) and has been linked to health outcomes such as 30-day re-hospitalization rates, cardiovascular disease death, cancer deaths, and all-cause mortality. In our community, there are regional and racial disparities in deprivation. These disparities may contribute to unique health challenges for those living in the most deprived areas.