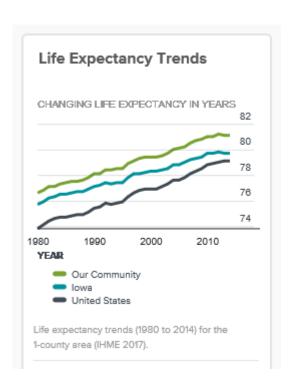

According to the most recent data available from the Centers for Disease Control and Prevention, average life expectancy in the U.S. is 78.6 years—76.1 years for men and 81.1 years for women. Adding to a 2017 analysis which found growing disparities in life expectancy across U.S. counties and ZIP codes, the National Center for Health Statistics has released first-of-its-kind neighborhood-level data on life expectancy, which shows that life expectancy estimates vary greatly even at the census tract level, from block to block. This data makes it possible to understand how much our health is influenced by conditions where we live.