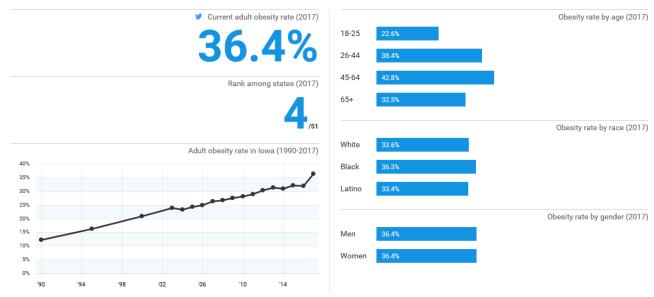

- The State of Obesity 2018:
  - lowa has the fourth highest adult obesity rate in the nation, and the 30th highest obesity rate for youth ages 10 to 17. lowa's adult obesity rate is currently 36.4%, up from 20.9% in 2000.