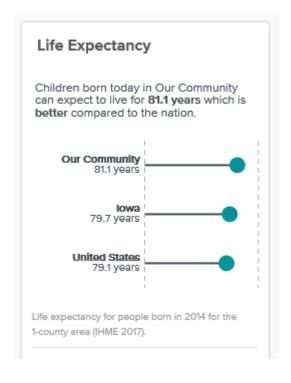

According to the most recent data available from the Centers for Disease Control and Prevention, average life expectancy in the U.S. is 78.6 years—76.1 years for men and 81.1 years for women. Adding to a 2017 analysis which found growing disparities in life expectancy across U.S. counties and ZIP codes, the National Center for Health Statistics has released first-of-its-kind neighborhood-level data on life expectancy, which shows that life expectancy estimates vary greatly even at the census tract level, from block to block. This data makes it possible to understand how much our health is influenced by conditions where we live.