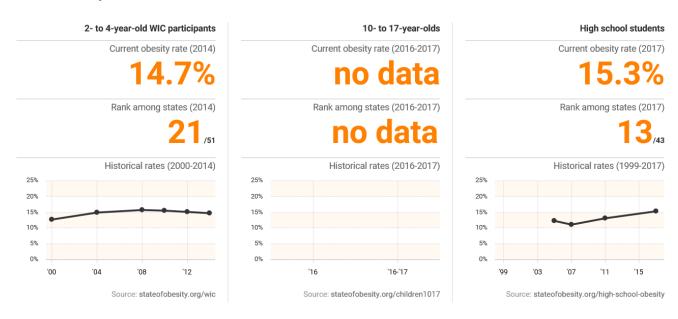

#### **Adult Obesity**

#### **Child Obesity**

- 2019 (Benton) County Health Rankings:
  - 24% of adults (age 20 and older) report no leisure-time physical activity (IA 23%)
  - o 50% of population have adequate access to locations for physical activity (IA 83%)

- 2018 Benton County (lowa) Youth Survey:
  - 19% of students spend 6-8 hours per week playing games/watching shows that are not school work (IA 18%)
  - 19% of students spend 11 or more hours per week playing games/watching shows that are not school work (IA 19%)
  - 26% of students were physically active for a total of 60 minutes or more per day in the past 7 days (IA 27%)
- 2017 CDC Youth Risk Behavior Surveillance System (YRBSS)
  - 15.3% of lowa students grades 9-12 have obesity
  - o 16% of lowa students grades 9-12 have an overweight classification
  - 18.5% of lowa students grades 9-12 drank regular soda/pop at least one time per day
  - 18.8% of Iowa adolescents watches 3 or more hours of TV daily
  - 41.9% of lowa adolescents consumed fruit less than 1 time daily
  - 43.7% of lowa adolescents consumed vegetables less than 1 time daily