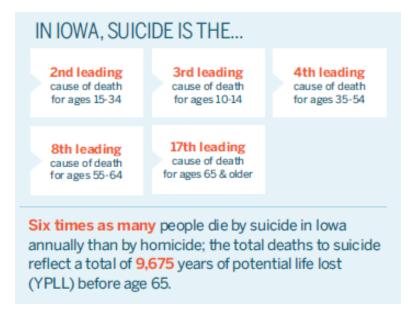

- 2017 Iowa Child Maltreatment Prevention Needs Assessment
  - Benton County is ranked 27<sup>th</sup> for overall child abuse and neglect,
  - 16<sup>th</sup> for children living in poverty
  - o 62<sup>nd</sup> for adults with 4 or more adverse childhood experiences
  - o 42<sup>nd</sup> for children who experienced domestic violence
  - 67<sup>th</sup> with adults with serious mental illness.
- 2018 Quality Measure Rate Summary: VGH (ACO Data)
  - Screening for Clinical Depression and Follow-Up Plan= 66.6%
  - Depression Remission at 12 months=7.14%
- Iowa Public Health Tracking Portal
  - o Benton County Suicide Deaths per year → 2011=5, 2014=5, 2016=5
  - Benton County Teen Suicide Rate → 2007=33.3% (IA 4%), 2008=33.3% (IA 2.7%)

American Foundation for Suicide Prevention 2017