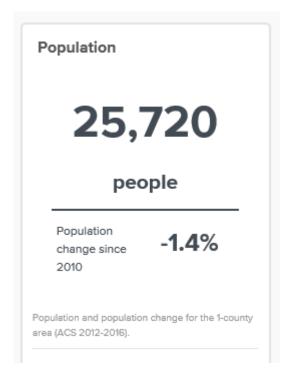

## **Population**

#### Service Area

The community VGH serves, as defined for the CHNA, is based on the primary service area of our hospital. The major service area is Benton County, serving an estimated population of nearly 26,000 with an area of 716.27 square miles. VGH also services several other counties and states. Per the lowa Hospital Association Dimensions Program (2018) 82.88% of the 4,118 outpatient visits, were from residents of Benton County and of the 339 VGH inpatient discharges, 88.2% were Benton County residents.