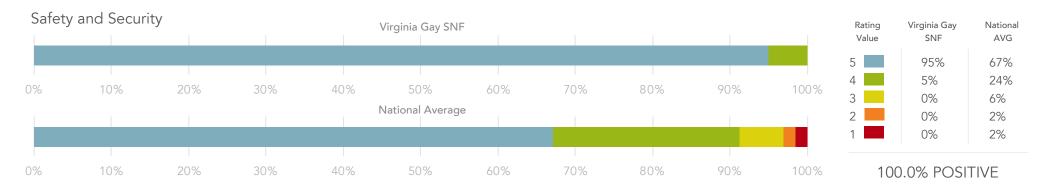

## Safety and Security

### RESPONSE REPORT

21 RESPONDENTS FROM LAST 12 MONTHS

Jan 2022 - Dec 2022

| HISTORICAL QUESTION AVERAGES | 2018 | 2019 | 2020 | 2021 | 2022 |
|------------------------------|------|------|------|------|------|
| Activities                   | 4.61 | 4.59 | 4.71 | 4.29 | 4.56 |
| Admission Process            | 4.91 | 4.77 | 4.76 | 4.89 | 5.00 |
| Cleanliness                  | 4.80 | 4.89 | 4.90 | 4.76 | 4.62 |
| Combined Average             | 4.68 | 4.68 | 4.82 | 4.74 | 4.68 |
| Communication                | 4.73 | 4.73 | 4.89 | 4.89 | 4.95 |
| Dignity and Respect          | 4.88 | 4.90 | 4.91 | 4.77 | 4.67 |
| Dining Service               | 4.42 | 4.45 | 4.50 | 4.50 | 4.65 |
| Individual Needs             | 4.78 | 4.71 | 4.93 | 4.70 | 4.67 |
| Laundry Service              | 4.67 | 4.79 | 4.80 | 4.67 | 4.53 |
| Nursing Care                 | 4.76 | 4.69 | 4.87 | 4.70 | 4.67 |
| Overall Satisfaction         | 4.65 | 4.67 | 4.90 | 4.74 | 4.57 |
| Professional Therapy         | 4.48 | 4.64 | 4.79 | 4.76 | 4.86 |
| Quality of Food              | 3.90 | 3.83 | 3.89 | 3.82 | 3.94 |
| Recommend to Others          | 4.85 | 4.87 | 4.94 | 4.83 | 4.71 |
| Response to Problems         | 4.69 | 4.77 | 4.93 | 4.87 | 4.85 |
| Safety and Security          | 4.89 | 4.78 | 4.88 | 4.87 | 4.95 |