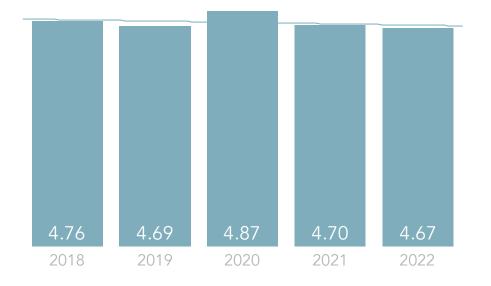

### Nursing Care

### RESPONSE REPORT

21 RESPONDENTS FROM LAST 12 MONTHS

Jan 2022 - Dec 2022

| HISTORICAL QUESTION AVERAGES | 2018 | 2019 | 2020 | 2021 | 2022 |
|------------------------------|------|------|------|------|------|
| Activities                   | 4.61 | 4.59 | 4.71 | 4.29 | 4.56 |
| Admission Process            | 4.91 | 4.77 | 4.76 | 4.89 | 5.00 |
| Cleanliness                  | 4.80 | 4.89 | 4.90 | 4.76 | 4.62 |
| Combined Average             | 4.68 | 4.68 | 4.82 | 4.74 | 4.68 |
| Communication                | 4.73 | 4.73 | 4.89 | 4.89 | 4.95 |
| Dignity and Respect          | 4.88 | 4.90 | 4.91 | 4.77 | 4.67 |
| Dining Service               | 4.42 | 4.45 | 4.50 | 4.50 | 4.65 |
| Individual Needs             | 4.78 | 4.71 | 4.93 | 4.70 | 4.67 |
| Laundry Service              | 4.67 | 4.79 | 4.80 | 4.67 | 4.53 |
| Nursing Care                 | 4.76 | 4.69 | 4.87 | 4.70 | 4.67 |
| Overall Satisfaction         | 4.65 | 4.67 | 4.90 | 4.74 | 4.57 |
| Professional Therapy         | 4.48 | 4.64 | 4.79 | 4.76 | 4.86 |
| Quality of Food              | 3.90 | 3.83 | 3.89 | 3.82 | 3.94 |
| Recommend to Others          | 4.85 | 4.87 | 4.94 | 4.83 | 4.71 |
| Response to Problems         | 4.69 | 4.77 | 4.93 | 4.87 | 4.85 |
| Safety and Security          | 4.89 | 4.78 | 4.88 | 4.87 | 4.95 |