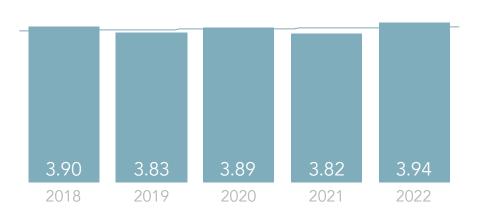

### Quality of Food

PINNACLE<sup>®</sup> QUALITY INSIGHT

### RESPONSE REPORT

21 RESPONDENTS FROM LAST 12 MONTHS

Jan 2022 - Dec 2022

| HISTORICAL QUESTION AVERAGES | 2018 | 2019 | 2020 | 2021 | 2022 |
|------------------------------|------|------|------|------|------|
| Activities                   | 4.61 | 4.59 | 4.71 | 4.29 | 4.56 |
| Admission Process            | 4.91 | 4.77 | 4.76 | 4.89 | 5.00 |
| Cleanliness                  | 4.80 | 4.89 | 4.90 | 4.76 | 4.62 |
| Combined Average             | 4.68 | 4.68 | 4.82 | 4.74 | 4.68 |
| Communication                | 4.73 | 4.73 | 4.89 | 4.89 | 4.95 |
| Dignity and Respect          | 4.88 | 4.90 | 4.91 | 4.77 | 4.67 |
| Dining Service               | 4.42 | 4.45 | 4.50 | 4.50 | 4.65 |
| Individual Needs             | 4.78 | 4.71 | 4.93 | 4.70 | 4.67 |
| Laundry Service              | 4.67 | 4.79 | 4.80 | 4.67 | 4.53 |
| Nursing Care                 | 4.76 | 4.69 | 4.87 | 4.70 | 4.67 |
| Overall Satisfaction         | 4.65 | 4.67 | 4.90 | 4.74 | 4.57 |
| Professional Therapy         | 4.48 | 4.64 | 4.79 | 4.76 | 4.86 |
| Quality of Food              | 3.90 | 3.83 | 3.89 | 3.82 | 3.94 |
| Recommend to Others          | 4.85 | 4.87 | 4.94 | 4.83 | 4.71 |
| Response to Problems         | 4.69 | 4.77 | 4.93 | 4.87 | 4.85 |
| Safety and Security          | 4.89 | 4.78 | 4.88 | 4.87 | 4.95 |