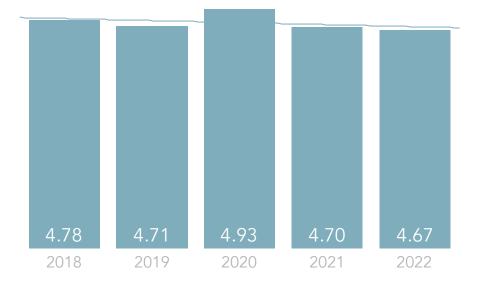

### Individual Needs

### RESPONSE REPORT

21 RESPONDENTS FROM LAST 12 MONTHS

Jan 2022 - Dec 2022

| HISTORICAL QUESTION AVERAGES | 2018 | 2019 | 2020 | 2021 | 2022 |
|------------------------------|------|------|------|------|------|
| Activities                   | 4.61 | 4.59 | 4.71 | 4.29 | 4.56 |
| Admission Process            | 4.91 | 4.77 | 4.76 | 4.89 | 5.00 |
| Cleanliness                  | 4.80 | 4.89 | 4.90 | 4.76 | 4.62 |
| Combined Average             | 4.68 | 4.68 | 4.82 | 4.74 | 4.68 |
| Communication                | 4.73 | 4.73 | 4.89 | 4.89 | 4.95 |
| Dignity and Respect          | 4.88 | 4.90 | 4.91 | 4.77 | 4.67 |
| Dining Service               | 4.42 | 4.45 | 4.50 | 4.50 | 4.65 |
| Individual Needs             | 4.78 | 4.71 | 4.93 | 4.70 | 4.67 |
| Laundry Service              | 4.67 | 4.79 | 4.80 | 4.67 | 4.53 |
| Nursing Care                 | 4.76 | 4.69 | 4.87 | 4.70 | 4.67 |
| Overall Satisfaction         | 4.65 | 4.67 | 4.90 | 4.74 | 4.57 |
| Professional Therapy         | 4.48 | 4.64 | 4.79 | 4.76 | 4.86 |
| Quality of Food              | 3.90 | 3.83 | 3.89 | 3.82 | 3.94 |
| Recommend to Others          | 4.85 | 4.87 | 4.94 | 4.83 | 4.71 |
| Response to Problems         | 4.69 | 4.77 | 4.93 | 4.87 | 4.85 |
| Safety and Security          | 4.89 | 4.78 | 4.88 | 4.87 | 4.95 |