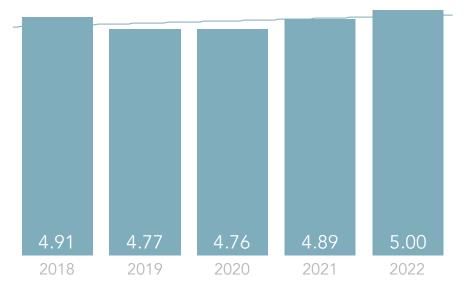

### RESPONSE REPORT

21 RESPONDENTS FROM LAST 12 MONTHS

Jan 2022 - Dec 2022

| HISTORICAL QUESTION AVERAGES | 2018 | 2019 | 2020 | 2021 | 2022 |
|------------------------------|------|------|------|------|------|
| Activities                   | 4.61 | 4.59 | 4.71 | 4.29 | 4.56 |
| Admission Process            | 4.91 | 4.77 | 4.76 | 4.89 | 5.00 |
| Cleanliness                  | 4.80 | 4.89 | 4.90 | 4.76 | 4.62 |
| Combined Average             | 4.68 | 4.68 | 4.82 | 4.74 | 4.68 |
| Communication                | 4.73 | 4.73 | 4.89 | 4.89 | 4.95 |
| Dignity and Respect          | 4.88 | 4.90 | 4.91 | 4.77 | 4.67 |
| Dining Service               | 4.42 | 4.45 | 4.50 | 4.50 | 4.65 |
| Individual Needs             | 4.78 | 4.71 | 4.93 | 4.70 | 4.67 |
| Laundry Service              | 4.67 | 4.79 | 4.80 | 4.67 | 4.53 |
| Nursing Care                 | 4.76 | 4.69 | 4.87 | 4.70 | 4.67 |
| Overall Satisfaction         | 4.65 | 4.67 | 4.90 | 4.74 | 4.57 |
| Professional Therapy         | 4.48 | 4.64 | 4.79 | 4.76 | 4.86 |
| Quality of Food              | 3.90 | 3.83 | 3.89 | 3.82 | 3.94 |
| Recommend to Others          | 4.85 | 4.87 | 4.94 | 4.83 | 4.71 |
| Response to Problems         | 4.69 | 4.77 | 4.93 | 4.87 | 4.85 |
| Safety and Security          | 4.89 | 4.78 | 4.88 | 4.87 | 4.95 |

### Admission Process