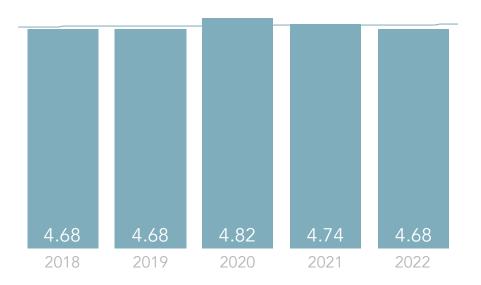

### RESPONSE REPORT

21 RESPONDENTS FROM LAST 12 MONTHS

Jan 2022 - Dec 2022

| HISTORICAL QUESTION AVERAGES | 2018 | 2019 | 2020 | 2021 | 2022 |
|------------------------------|------|------|------|------|------|
| Activities                   | 4.61 | 4.59 | 4.71 | 4.29 | 4.56 |
| Admission Process            | 4.91 | 4.77 | 4.76 | 4.89 | 5.00 |
| Cleanliness                  | 4.80 | 4.89 | 4.90 | 4.76 | 4.62 |
| Combined Average             | 4.68 | 4.68 | 4.82 | 4.74 | 4.68 |
| Communication                | 4.73 | 4.73 | 4.89 | 4.89 | 4.95 |
| Dignity and Respect          | 4.88 | 4.90 | 4.91 | 4.77 | 4.67 |
| Dining Service               | 4.42 | 4.45 | 4.50 | 4.50 | 4.65 |
| Individual Needs             | 4.78 | 4.71 | 4.93 | 4.70 | 4.67 |
| Laundry Service              | 4.67 | 4.79 | 4.80 | 4.67 | 4.53 |
| Nursing Care                 | 4.76 | 4.69 | 4.87 | 4.70 | 4.67 |
| Overall Satisfaction         | 4.65 | 4.67 | 4.90 | 4.74 | 4.57 |
| Professional Therapy         | 4.48 | 4.64 | 4.79 | 4.76 | 4.86 |
| Quality of Food              | 3.90 | 3.83 | 3.89 | 3.82 | 3.94 |
| Recommend to Others          | 4.85 | 4.87 | 4.94 | 4.83 | 4.71 |
| Response to Problems         | 4.69 | 4.77 | 4.93 | 4.87 | 4.85 |
| Safety and Security          | 4.89 | 4.78 | 4.88 | 4.87 | 4.95 |

### Combined Average