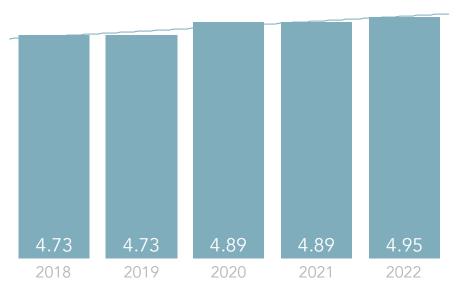

### Communication

PINNACLE<sup>®</sup>

RESPONSE REPORT 21 RESPONDENTS FROM LAST 12 MONTHS VIRGINIA GAY NURSING AND REHAB

Jan 2022 - Dec 2022