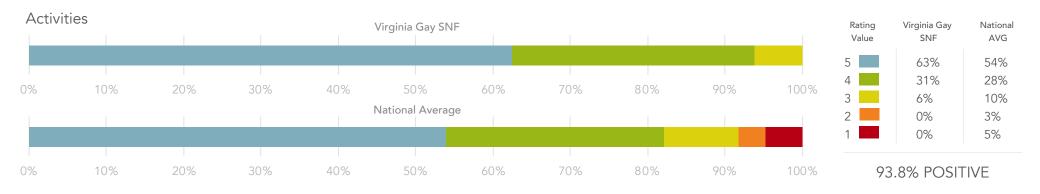

### Dignity and Respect

Activities

Recommend to Others

PINNACLE<sup>®</sup>

RESPONSE REPORT 21 RESPONDENTS FROM LAST 12 MONTHS VIRGINIA GAY NURSING AND REHAB

Jan 2022 - Dec 2022