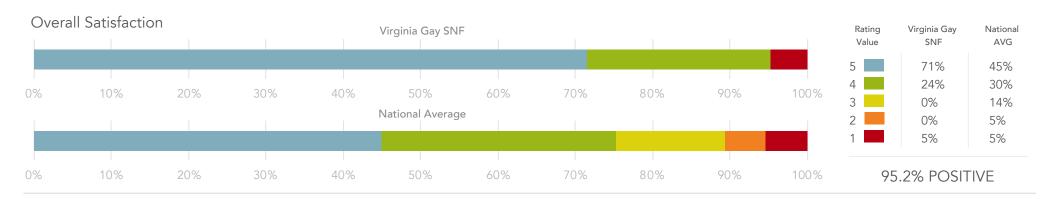

| Nursir | ng Care |     |     |      | Virginia Gay SNI | F   |      |     |     |       | Rating | Virginia Gay | National |
|--------|---------|-----|-----|------|------------------|-----|------|-----|-----|-------|--------|--------------|----------|
|        |         |     |     |      |                  |     |      |     |     |       | Value  | SNF          | AVG      |
|        |         |     |     |      |                  |     |      |     |     |       | 5      | 76%          | 52%      |
|        | 1000    |     |     | 1000 | 5000             | (   | 7000 |     |     | 1000/ | 4      | 19%          | 30%      |
| 0%     | 10%     | 20% | 30% | 40%  | 50%              | 60% | 70%  | 80% | 90% | 100%  | 3      | 0%           | 11%      |
|        |         |     |     |