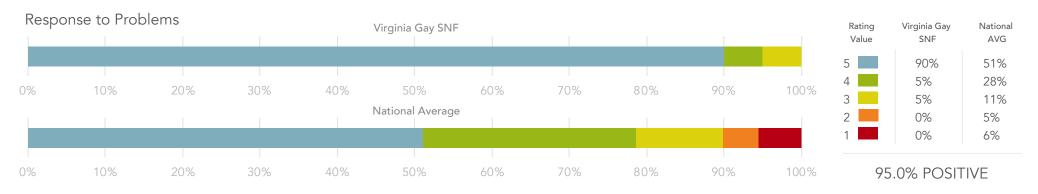

| 52%      |
|        | 1000    |     |     | 1000 | 5000             | (   | 7000 |     |     | 1000/ | 4      | 19%          | 30%      |
| 0%     | 10%     | 20% | 30% | 40%  | 50%              | 60% | 70%  | 80% | 90% | 100%  | 3      | 0%           | 11%      |
|        |         |     |     |      | National Averag  | e   |      |     |     |       | 2      | 5%           | 4%       |
|        |         |     |     |      |                  |     |      |     |     |       | 1      | 0%           | 3%       |
|        |         |     |     |      |                  |     |      |     |     |       |        |              |          |
| 0%     | 10%     | 20% | 30% | 40%  | 50%              | 60% | 70%  | 80% | 90% | 100%  | 95     | 5.2% POSIT   | IVE      |































| Admis | sion Proces | SS  |     |     | Virginia Gay SNI       | =        |     |     |     |      | Rating<br>Value | Virginia Gay<br>SNF | National<br>AVG |
|-------|-------------|-----|-----|-----|------------------------|----------|-----|-----|-----|------|-----------------|---------------------|-----------------|
|       |             |     |     |     |                        |          |     |     |     |      | 5               | 100%<br>0%          | 65%<br>24%      |
| 0%    | 10%         | 20% | 30% | 40% | 50%<br>National Averag | 60%<br>e | 70% | 80% | 90% | 100% | 3               | 0%<br>0%            | 6%<br>2%        |
|       |             |     |     |     |                        |          |     |     |     |      | 1               | 0%                  |