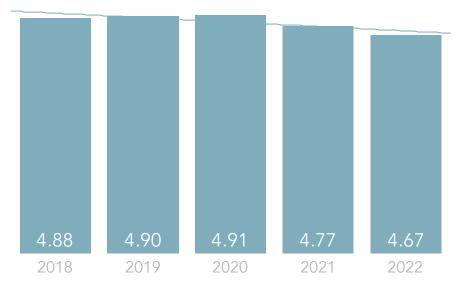

### Dignity and Respect

Activities

Recommend to Others

PINNACLE<sup>®</sup>

RESPONSE REPORT 21 RESPONDENTS FROM LAST 12 MONTHS VIRGINIA GAY NURSING AND REHAB

Jan 2022 - Dec 2022