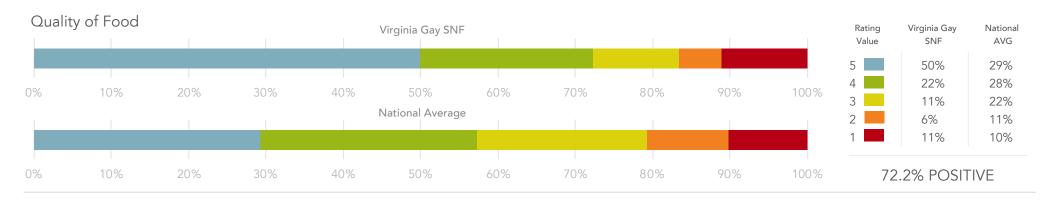

| 76%          | 52%      |
|        | 1000    |     |     | 1000 | 5000             | (   | 7000 |     |     | 1000/ | 4      | 19%          | 30%      |
| 0%     | 10%     | 20% | 30% | 40%  | 50%              | 60% | 70%  | 80% | 90% | 100%  | 3      | 0%           | 11%      |
|        |         |     |     |      | National Averag  | e   |      |     |     |       | 2      | 5%           | 4%       |
|        |         |     |     |      |                  |     |      |     |     |       | 1      | 0%           | 3%       |
|        |         |     |     |      |                  |     |      |     |     |       |        |              |          |
| 0%     | 10%     | 20% | 30% | 40%  | 50%              | 60% | 70%  | 80% | 90% | 100%  | 95     | 5.2% POSIT   | IVE      |































| Admis | sion Proces | SS  |     |     | Virginia Gay SNI       | =        |     |     |     |      | Rating<br>Value | Virginia Gay<br>SNF | National<br>AVG |
|-------|-------------|-----|-----|-----|------------------------|----------|-----|-----|-----|------|-----------------|---------------------|-----------------|
|       |             |     |     |     |                        |          |     |     |     |      | 5               | 100%<br>0%          | 65%<br>24%      |
| 0%    | 10%         | 20% | 30% | 40% | 50%<br>National Averag | 60%<br>e | 70% | 80% | 90% | 100% | 3               | 0%<br>0%            | 6%<br>2%        |
|       |             |     |     |     |                        |          |     |     |     |      | 1               | 0%