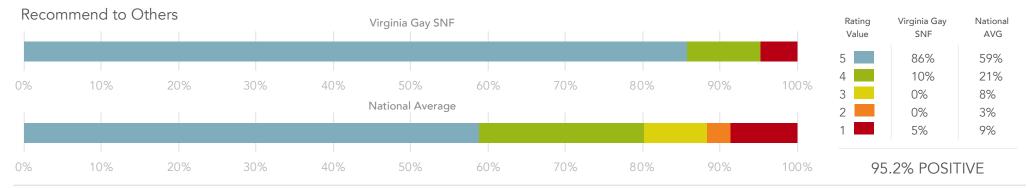

### Dignity and Respect

Activities

Recommend to Others

PINNACLE<sup>®</sup>

RESPONSE REPORT 21 RESPONDENTS FROM LAST 12 MONTHS VIRGINIA GAY NURSING AND REHAB

Jan 2022 - Dec 2022