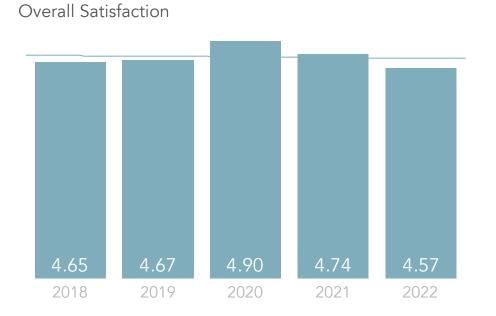

### RESPONSE REPORT

21 RESPONDENTS FROM LAST 12 MONTHS

Jan 2022 - Dec 2022

| HISTORICAL QUESTION AVERAGES | 2018 | 2019 | 2020 | 2021 | 2022 |
|------------------------------|------|------|------|------|------|
| Activities                   | 4.61 | 4.59 | 4.71 | 4.29 | 4.56 |
| Admission Process            | 4.91 | 4.77 | 4.76 | 4.89 | 5.00 |
| Cleanliness                  | 4.80 | 4.89 | 4.90 | 4.76 | 4.62 |
| Combined Average             | 4.68 | 4.68 | 4.82 | 4.74 | 4.68 |
| Communication                | 4.73 | 4.73 | 4.89 | 4.89 | 4.95 |
| Dignity and Respect          | 4.88 | 4.90 | 4.91 | 4.77 | 4.67 |
| Dining Service               | 4.42 | 4.45 | 4.50 | 4.50 | 4.65 |
| Individual Needs             | 4.78 | 4.71 | 4.93 | 4.70 | 4.67 |
| Laundry Service              | 4.67 | 4.79 | 4.80 | 4.67 | 4.53 |
| Nursing Care                 | 4.76 | 4.69 | 4.87 | 4.70 | 4.67 |
| Overall Satisfaction         | 4.65 | 4.67 | 4.90 | 4.74 | 4.57 |
| Professional Therapy         | 4.48 | 4.64 | 4.79 | 4.76 | 4.86 |
| Quality of Food              | 3.90 | 3.83 | 3.89 | 3.82 | 3.94 |
| Recommend to Others          | 4.85 | 4.87 | 4.94 | 4.83 | 4.71 |
| Response to Problems         | 4.69 | 4.77 | 4.93 | 4.87 | 4.85 |
| Safety and Security          | 4.89 | 4.78 | 4.88 | 4.87 | 4.95 |