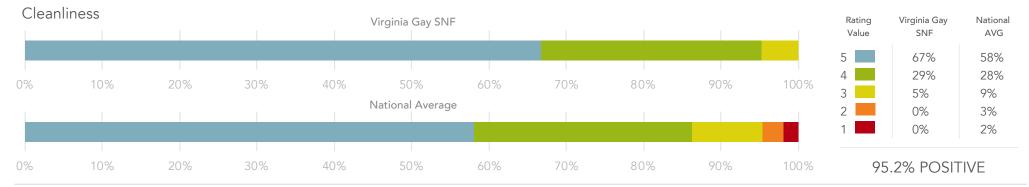

| 76%          | 52%      |
|        | 1000    |     |     | 1000 | 5000             | (   | 7000 |     |     | 1000/ | 4      | 19%          | 30%      |
| 0%     | 10%     | 20% | 30% | 40%  | 50%              | 60% | 70%  | 80% | 90% | 100%  | 3      | 0%           | 11%      |
|        |         |     |     |      | National Averag  | e   |      |     |     |       | 2      | 5%           | 4%       |
|        |         |     |     |      |                  |     |      |     |     |       | 1      | 0%           | 3%       |
|        |         |     |     |      |                  |     |      |     |     |       |        |              |          |
| 0%     | 10%     | 20% | 30% | 40%  | 50%              | 60% | 70%  | 80% | 90% | 100%  | 95     | 5.2% POSIT   | IVE      |































| Admis | sion Proces | SS  |     |     | Virginia Gay SNI       | =        |     |     |     |      | Rating<br>Value | Virginia Gay<br>SNF | National<br>AVG |
|-------|-------------|-----|-----|-----|------------------------|----------|-----|-----|-----|------|-----------------|---------------------|-----------------|
|       |             |     |     |     |                        |          |     |     |     |      | 5               | 100%<br>0%          | 65%<br>24%      |
| 0%    | 10%         | 20% | 30% | 40% | 50%<br>National Averag | 60%<br>e | 70% | 80% | 90% | 100% | 3               | 0%<br>0%            | 6%<br>2%        |
|       |             |     |     |     |                        |          |     |     |     |      | 1               | 0%