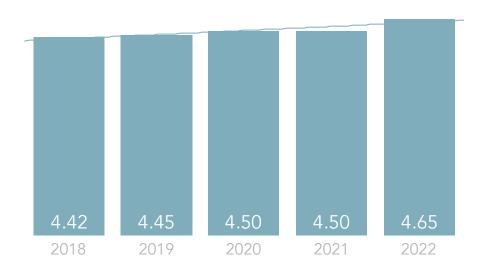

### Dining Service

### RESPONSE REPORT

21 RESPONDENTS FROM LAST 12 MONTHS

Jan 2022 - Dec 2022

| HISTORICAL QUESTION AVERAGES | 2018 | 2019 | 2020 | 2021 | 2022 |
|------------------------------|------|------|------|------|------|
| Activities                   | 4.61 | 4.59 | 4.71 | 4.29 | 4.56 |
| Admission Process            | 4.91 | 4.77 | 4.76 | 4.89 | 5.00 |
| Cleanliness                  | 4.80 | 4.89 | 4.90 | 4.76 | 4.62 |
| Combined Average             | 4.68 | 4.68 | 4.82 | 4.74 | 4.68 |
| Communication                | 4.73 | 4.73 | 4.89 | 4.89 | 4.95 |
| Dignity and Respect          | 4.88 | 4.90 | 4.91 | 4.77 | 4.67 |
| Dining Service               | 4.42 | 4.45 | 4.50 | 4.50 | 4.65 |
| Individual Needs             | 4.78 | 4.71 | 4.93 | 4.70 | 4.67 |
| Laundry Service              | 4.67 | 4.79 | 4.80 | 4.67 | 4.53 |
| Nursing Care                 | 4.76 | 4.69 | 4.87 | 4.70 | 4.67 |
| Overall Satisfaction         | 4.65 | 4.67 | 4.90 | 4.74 | 4.57 |
| Professional Therapy         | 4.48 | 4.64 | 4.79 | 4.76 | 4.86 |
| Quality of Food              | 3.90 | 3.83 | 3.89 | 3.82 | 3.94 |
| Recommend to Others          | 4.85 | 4.87 | 4.94 | 4.83 | 4.71 |
| Response to Problems         | 4.69 | 4.77 | 4.93 | 4.87 | 4.85 |
| Safety and Security          | 4.89 | 4.78 | 4.88 | 4.87 | 4.95 |