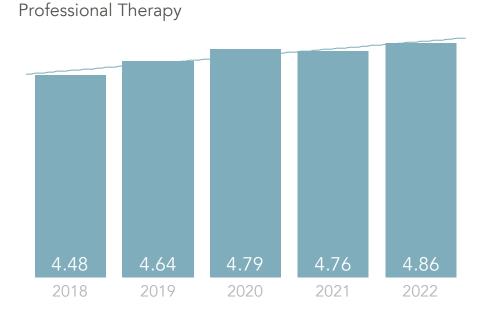

### RESPONSE REPORT

21 RESPONDENTS FROM LAST 12 MONTHS

Jan 2022 - Dec 2022

| HISTORICAL QUESTION AVERAGES | 2018 | 2019 | 2020 | 2021 | 2022 |
|------------------------------|------|------|------|------|------|
| Activities                   | 4.61 | 4.59 | 4.71 | 4.29 | 4.56 |
| Admission Process            | 4.91 | 4.77 | 4.76 | 4.89 | 5.00 |
| Cleanliness                  | 4.80 | 4.89 | 4.90 | 4.76 | 4.62 |
| Combined Average             | 4.68 | 4.68 | 4.82 | 4.74 | 4.68 |
| Communication                | 4.73 | 4.73 | 4.89 | 4.89 | 4.95 |
| Dignity and Respect          | 4.88 | 4.90 | 4.91 | 4.77 | 4.67 |
| Dining Service               | 4.42 | 4.45 | 4.50 | 4.50 | 4.65 |
| Individual Needs             | 4.78 | 4.71 | 4.93 | 4.70 | 4.67 |
| Laundry Service              | 4.67 | 4.79 | 4.80 | 4.67 | 4.53 |
| Nursing Care                 | 4.76 | 4.69 | 4.87 | 4.70 | 4.67 |
| Overall Satisfaction         | 4.65 | 4.67 | 4.90 | 4.74 | 4.57 |
| Professional Therapy         | 4.48 | 4.64 | 4.79 | 4.76 | 4.86 |
| Quality of Food              | 3.90 | 3.83 | 3.89 | 3.82 | 3.94 |
| Recommend to Others          | 4.85 | 4.87 | 4.94 | 4.83 | 4.71 |
| Response to Problems         | 4.69 | 4.77 | 4.93 | 4.87 | 4.85 |
| Safety and Security          | 4.89 | 4.78 | 4.88 | 4.87 | 4.95 |