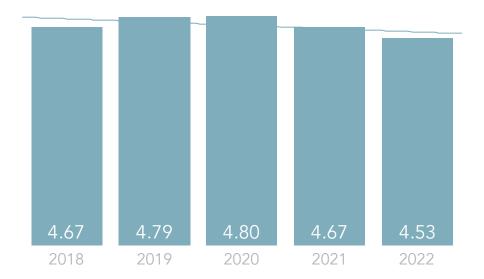

### Laundry Service

### RESPONSE REPORT

21 RESPONDENTS FROM LAST 12 MONTHS

Jan 2022 - Dec 2022

| HISTORICAL QUESTION AVERAGES | 2018 | 2019 | 2020 | 2021 | 2022 |
|------------------------------|------|------|------|------|------|
| Activities                   | 4.61 | 4.59 | 4.71 | 4.29 | 4.56 |
| Admission Process            | 4.91 | 4.77 | 4.76 | 4.89 | 5.00 |
| Cleanliness                  | 4.80 | 4.89 | 4.90 | 4.76 | 4.62 |
| Combined Average             | 4.68 | 4.68 | 4.82 | 4.74 | 4.68 |
| Communication                | 4.73 | 4.73 | 4.89 | 4.89 | 4.95 |
| Dignity and Respect          | 4.88 | 4.90 | 4.91 | 4.77 | 4.67 |
| Dining Service               | 4.42 | 4.45 | 4.50 | 4.50 | 4.65 |
| Individual Needs             | 4.78 | 4.71 | 4.93 | 4.70 | 4.67 |
| Laundry Service              | 4.67 | 4.79 | 4.80 | 4.67 | 4.53 |
| Nursing Care                 | 4.76 | 4.69 | 4.87 | 4.70 | 4.67 |
| Overall Satisfaction         | 4.65 | 4.67 | 4.90 | 4.74 | 4.57 |
| Professional Therapy         | 4.48 | 4.64 | 4.79 | 4.76 | 4.86 |
| Quality of Food              | 3.90 | 3.83 | 3.89 | 3.82 | 3.94 |
| Recommend to Others          | 4.85 | 4.87 | 4.94 | 4.83 | 4.71 |
| Response to Problems         | 4.69 | 4.77 | 4.93 | 4.87 | 4.85 |
| Safety and Security          | 4.89 | 4.78 | 4.88 | 4.87 | 4.95 |