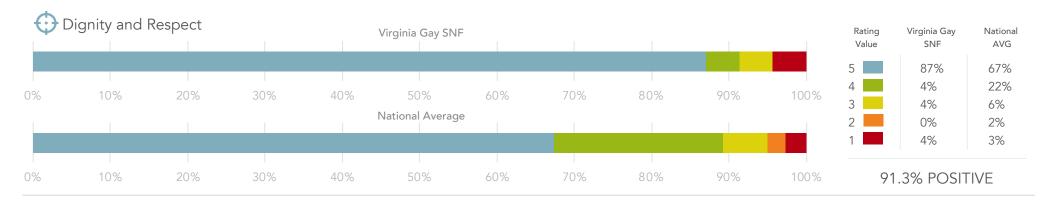

### Dignity and Respect

Activities

Recommend to Others

PINNACLE<sup>®</sup>

RESPONSE REPORT 21 RESPONDENTS FROM LAST 12 MONTHS VIRGINIA GAY NURSING AND REHAB

Jan 2022 - Dec 2022