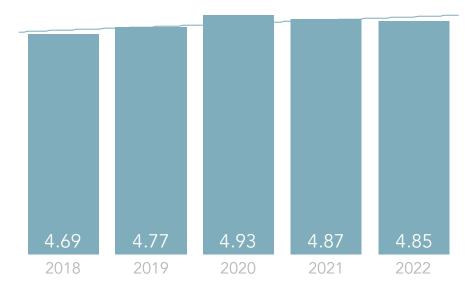

| 3.82 | 3.94 |
| Recommend to Others          | 4.85 | 4.87 | 4.94 | 4.83 | 4.71 |
| Response to Problems         | 4.69 | 4.77 | 4.93 | 4.87 | 4.85 |
| Safety and Security          | 4.89 | 4.78 | 4.88 | 4.87 | 4.95 |

21 RESPONDENTS FROM LAST 12 MONTHS PINNACLE QUALITY INSIGHT

# **RESPONSE REPORT**

VIRGINIA GAY NURSING AND REHAB

Jan 2022 - Dec 2022



### Dining Service



### Nursing Care



### Quality of Food



PINNACLE<sup>®</sup> QUALITY INSIGHT

## RESPONSE REPORT

CLE° 21 RESPONDENTS FROM LAST 12 MONTHS

VIRGINIA GAY NURSING AND REHAB

Jan 2022 - Dec 2022



### Laundry Service



### Individual Needs



### Communication



PINNACLE<sup>®</sup>

RESPONSE REPORT 21 RESPONDENTS FROM LAST 12 MONTHS VIRGINIA GAY NURSING AND REHAB

Jan 2022 - Dec 2022

### Response to Problems



# 4.85 4.87 4.94 4.83 4.71 2018 2019 2020 2021 2022

### Dignity and Respect



Activities

Recommend to Others



PINNACLE<sup>®</sup>

RESPONSE REPORT 21 RESPONDENTS FROM LAST 12 MONTHS VIRGINIA GAY NURSING AND REHAB

Jan 2022 - Dec 2022



## Safety and Security



### Admission Process



### Combined Average