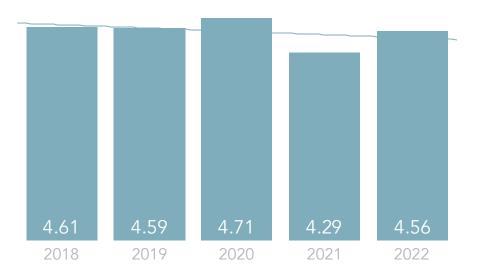

### Dignity and Respect

Activities

Recommend to Others

PINNACLE<sup>®</sup>

RESPONSE REPORT 21 RESPONDENTS FROM LAST 12 MONTHS VIRGINIA GAY NURSING AND REHAB

Jan 2022 - Dec 2022