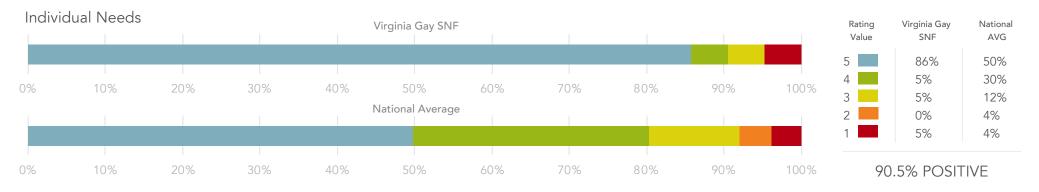

| 76%          | 52%      |
|        | 1000    |     |     | 1000 | 5000             | (   | 7000 |     |     | 1000/ | 4      | 19%          | 30%      |
| 0%     | 10%     | 20% | 30% | 40%  | 50%              | 60% | 70%  | 80% | 90% | 100%  | 3      | 0%           | 11%      |
|        |         |     |     |      | National Averag  | e   |      |     |     |       | 2      | 5%           | 4%       |
|        |         |     |     |      |                  |     |      |     |     |       | 1      | 0%           | 3%       |
|        |         |     |     |      |                  |     |      |     |     |       |        |              |          |
| 0%     | 10%     | 20% | 30% | 40%  | 50%              | 60% | 70%  | 80% | 90% | 100%  | 95     | 5.2% POSIT   | IVE      |































| Admis | sion Proces | SS  |     |     | Virginia Gay SNI       | =        |     |     |     |      | Rating<br>Value | Virginia Gay<br>SNF | National<br>AVG |
|-------|-------------|-----|-----|-----|------------------------|----------|-----|-----|-----|------|-----------------|---------------------|-----------------|
|       |             |     |     |     |                        |          |     |     |     |      | 5               | 100%<br>0%          | 65%<br>24%      |
| 0%    | 10%         | 20% | 30% | 40% | 50%<br>National Averag | 60%<br>e | 70% | 80% | 90% | 100% | 3               | 0%<br>0%            | 6%<br>2%        |
|       |             |     |     |     |                        |          |     |     |     |      | 1               | 0%