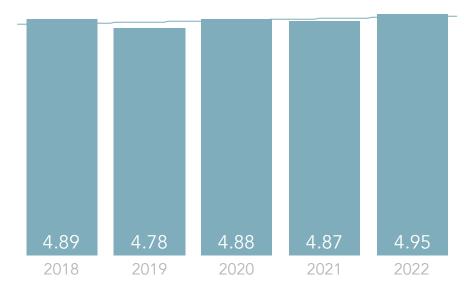

### RESPONSE REPORT

21 RESPONDENTS FROM LAST 12 MONTHS

Jan 2022 - Dec 2022

| HISTORICAL QUESTION AVERAGES | 2018 | 2019 | 2020 | 2021 | 2022 |
|------------------------------|------|------|------|------|------|
| Activities                   | 4.61 | 4.59 | 4.71 | 4.29 | 4.56 |
| Admission Process            | 4.91 | 4.77 | 4.76 | 4.89 | 5.00 |
| Cleanliness                  | 4.80 | 4.89 | 4.90 | 4.76 | 4.62 |
| Combined Average             | 4.68 | 4.68 | 4.82 | 4.74 | 4.68 |
| Communication                | 4.73 | 4.73 | 4.89 | 4.89 | 4.95 |
| Dignity and Respect          | 4.88 | 4.90 | 4.91 | 4.77 | 4.67 |
| Dining Service               | 4.42 | 4.45 | 4.50 | 4.50 | 4.65 |
| Individual Needs             | 4.78 | 4.71 | 4.93 | 4.70 | 4.67 |
| Laundry Service              | 4.67 | 4.79 | 4.80 | 4.67 | 4.53 |
| Nursing Care                 | 4.76 | 4.69 | 4.87 | 4.70 | 4.67 |
| Overall Satisfaction         | 4.65 | 4.67 | 4.90 | 4.74 | 4.57 |
| Professional Therapy         | 4.48 | 4.64 | 4.79 | 4.76 | 4.86 |
| Quality of Food              | 3.90 | 3.83 | 3.89 | 3.82 | 3.94 |
| Recommend to Others          | 4.85 | 4.87 | 4.94 | 4.83 | 4.71 |
| Response to Problems         | 4.69 | 4.77 | 4.93 | 4.87 | 4.85 |
| Safety and Security          | 4.89 | 4.78 | 4.88 | 4.87 | 4.95 |

### Communication

PINNACLE<sup>®</sup>

RESPONSE REPORT 21 RESPONDENTS FROM LAST 12 MONTHS VIRGINIA GAY NURSING AND REHAB

Jan 2022 - Dec 2022