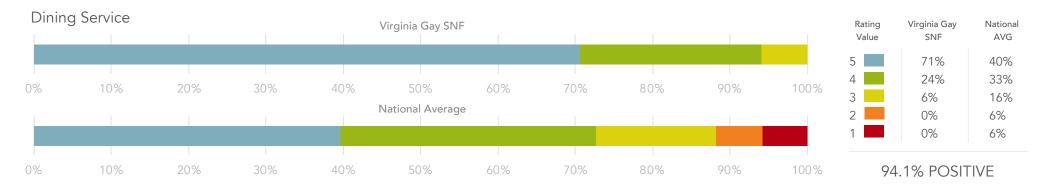

| 5      | 76%          | 52%      |
|        | 1000    |     |     | 1000 | 5000             | (   | 7000 |     |     | 1000/ | 4      | 19%          | 30%      |
| 0%     | 10%     | 20% | 30% | 40%  | 50%              | 60% | 70%  | 80% | 90% | 100%  | 3      | 0%           | 11%      |
|        |         |     |     |      | National Averag  | e   |      |     |     |       | 2      | 5%           | 4%       |
|        |         |     |     |      |                  |     |      |     |     |       | 1      | 0%           | 3%       |
|        |         |     |     |      |                  |     |      |     |     |       |        |              |          |
| 0%     | 10%     | 20% | 30% | 40%  | 50%              | 60% | 70%  | 80% | 90% | 100%  | 95     | 5.2% POSIT   | IVE      |































| Admis | sion Proces | SS  |     |     | Virginia Gay SNI       | =        |     |     |     |      | Rating<br>Value | Virginia Gay<br>SNF | National<br>AVG |
|-------|-------------|-----|-----|-----|------------------------|----------|-----|-----|-----|------|-----------------|---------------------|-----------------|
|       |             |     |     |     |                        |          |     |     |     |      | 5               | 100%<br>0%          | 65%<br>24%      |
| 0%    | 10%         | 20% | 30% | 40% | 50%<br>National Averag | 60%<br>e | 70% | 80% | 90% | 100% | 3               | 0%<br>0%            | 6%<br>2%        |
|       |             |     |     |     |                        |          |     |     |     |      | 1               | 0%