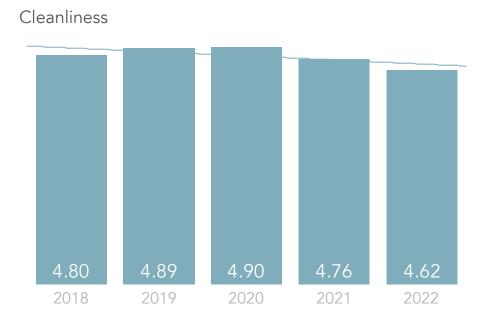

### Dining Service

### RESPONSE REPORT

21 RESPONDENTS FROM LAST 12 MONTHS

Jan 2022 - Dec 2022

| HISTORICAL QUESTION AVERAGES | 2018 | 2019 | 2020 | 2021 | 2022 |
|------------------------------|------|------|------|------|------|
| Activities                   | 4.61 | 4.59 | 4.71 | 4.29 | 4.56 |
| Admission Process            | 4.91 | 4.77 | 4.76 | 4.89 | 5.00 |
| Cleanliness                  | 4.80 | 4.89 | 4.90 | 4.76 | 4.62 |
| Combined Average             | 4.68 | 4.68 | 4.82 | 4.74 | 4.68 |
| Communication                | 4.73 | 4.73 | 4.89 | 4.89 | 4.95 |
| Dignity and Respect          | 4.88 | 4.90 | 4.91 | 4.77 | 4.67 |
| Dining Service               | 4.42 | 4.45 | 4.50 | 4.50 | 4.65 |
| Individual Needs             | 4.78 | 4.71 | 4.93 | 4.70 | 4.67 |
| Laundry Service              | 4.67 | 4.79 | 4.80 | 4.67 | 4.53 |
| Nursing Care                 | 4.76 | 4.69 | 4.87 | 4.70 | 4.67 |
| Overall Satisfaction         | 4.65 | 4.67 | 4.90 | 4.74 | 4.57 |
| Professional Therapy         | 4.48 | 4.64 | 4.79 | 4.76 | 4.86 |
| Quality of Food              | 3.90 | 3.83 | 3.89 | 3.82 | 3.94 |
| Recommend to Others          | 4.85 | 4.87 | 4.94 | 4.83 | 4.71 |
| Response to Problems         | 4.69 | 4.77 | 4.93 | 4.87 | 4.85 |
| Safety and Security          | 4.89 | 4.78 | 4.88 | 4.87 | 4.95 |