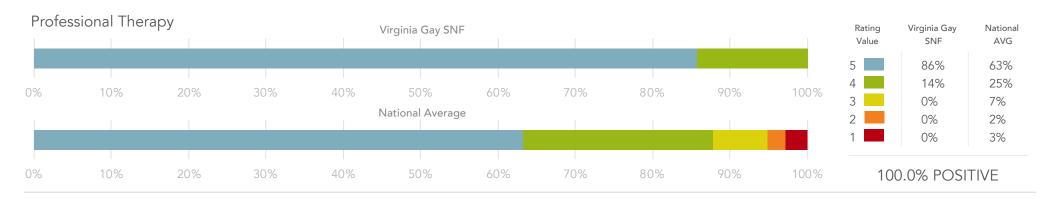

%      |
|        | 1000    |     |     | 1000 | 5000             | (   | 7000 |     |     | 1000/ | 4      | 19%          | 30%      |
| 0%     | 10%     | 20% | 30% | 40%  | 50%              | 60% | 70%  | 80% | 90% | 100%  | 3      | 0%           | 11%      |
|        |         |     |     |      | National Averag  | e   |      |     |     |       | 2      | 5%           | 4%       |
|        |         |     |     |      |                  |     |      |     |     |       | 1      | 0%           | 3%       |
|        |         |     |     |      |                  |     |      |     |     |       |        |              |          |
| 0%     | 10%     | 20% | 30% | 40%  | 50%              | 60% | 70%  | 80% | 90% | 100%  | 95     | 5.2% POSIT   | IVE      |































| Admis | sion Proces | SS  |     |     | Virginia Gay SNI       | =        |     |     |     |      | Rating<br>Value | Virginia Gay<br>SNF | National<br>AVG |
|-------|-------------|-----|-----|-----|------------------------|----------|-----|-----|-----|------|-----------------|---------------------|-----------------|
|       |             |     |     |     |                        |          |     |     |     |      | 5               | 100%<br>0%          | 65%<br>24%      |
| 0%    | 10%         | 20% | 30% | 40% | 50%<br>National Averag | 60%<br>e | 70% | 80% | 90% | 100% | 3               | 0%<br>0%            | 6%<br>2%        |
|       |             |     |     |     |                        |          |     |     |     |      | 1               | 0%                  | 2%