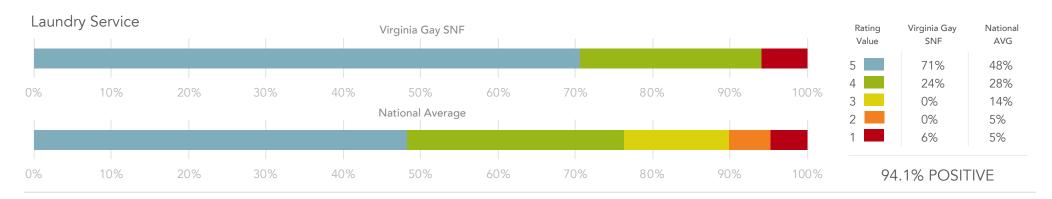

6%          | 52%      |
|        | 1000    |     |     | 1000 | 5000             | (   | 7000 |     |     | 1000/ | 4      | 19%          | 30%      |
| 0%     | 10%     | 20% | 30% | 40%  | 50%              | 60% | 70%  | 80% | 90% | 100%  | 3      | 0%           | 11%      |
|        |         |     |     |      | National Averag  | e   |      |     |     |       | 2      | 5%           | 4%       |
|        |         |     |     |      |                  |     |      |     |     |       | 1      | 0%           | 3%       |
|        |         |     |     |      |                  |     |      |     |     |       |        |              |          |
| 0%     | 10%     | 20% | 30% | 40%  | 50%              | 60% | 70%  | 80% | 90% | 100%  | 95     | 5.2% POSIT   | IVE      |































| Admis | sion Proces | SS  |     |     | Virginia Gay SNI       | =        |     |     |     |      | Rating<br>Value | Virginia Gay<br>SNF | National<br>AVG |
|-------|-------------|-----|-----|-----|------------------------|----------|-----|-----|-----|------|-----------------|---------------------|-----------------|
|       |             |     |     |     |                        |          |     |     |     |      | 5               | 100%<br>0%          | 65%<br>24%      |
| 0%    | 10%         | 20% | 30% | 40% | 50%<br>National Averag | 60%<br>e | 70% | 80% | 90% | 100% | 3               | 0%<br>0%            | 6%<br>2%        |
|       |             |     |     |     |                        |          |     |     |     |      | 1               | 0%